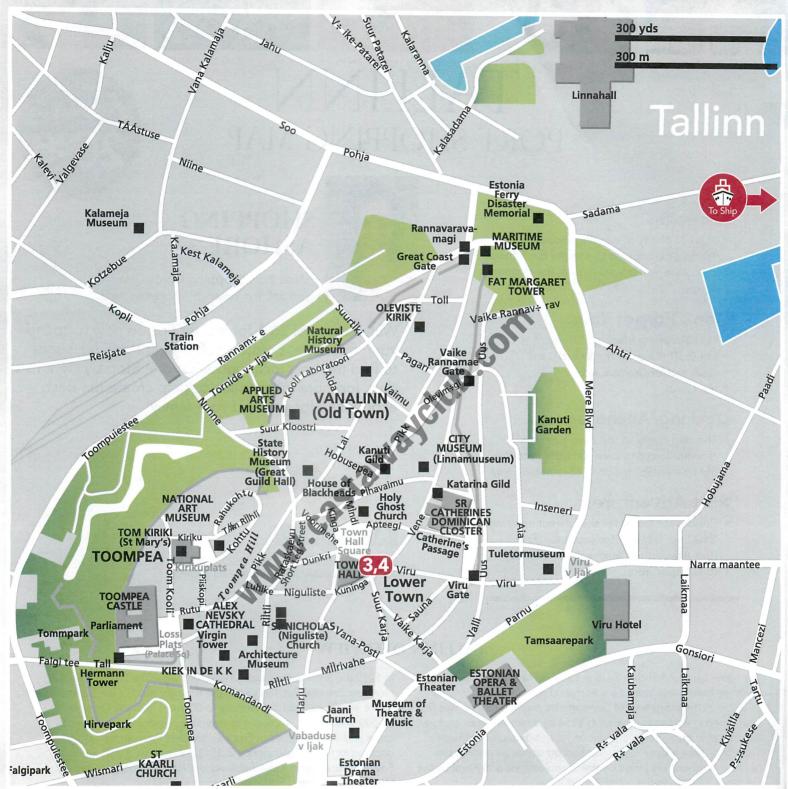

# TALLINN PORT SHOPPING MAP

# 1 TALLINN ONE CRUISE PORT – ALL IN ONE Best Selection of Estonian Souvenirs and Crafts

- Local gifts, ethnic foods, drinks, refreshments and sweets
- · Beautiful jewelry from local artists
- •General goods including postcards, stamps and a postbox
- Free city map and tourist information

# 2 TALLIN ONE CRUISE PORT – MARKET SHOPS Explore this Exciting Marketplace Right Alongside the Ship

- Wide selection of Estonian souvenirs and mementos
- Linen clothes, T-shirts and kitchen textiles
- · Leather and wool goods
- · Craft clothing, scarves, ponchos, coats and more
- Local knitwear: sweaters, hats and gloves
- Gifts made from local wood and metal carvings
- Glassware, pottery and handmade ceramic houses

#### 3 OLDE HANSA MEDIEVAL SHOP KRAMBUDE Hanseatic Handicraft from 15th Century

- Bring the medieval spirit to your home
- Beautiful hand blown glass
- Handcrafted pottery, leather products and spices
- · Soaps that wash away all your sins and make you younger
- Visit Olde Hansa to step back in time for a genuine experience

## 4 OLDE HANSA

#### Medieval Restaurant

- Authentic medieval cuisine in the heart of old town
- Offering 15th century delicacies and local drinks
- Homemade honey beer and wild game meats
- Big summer terrace with herb garden
- Dine in a true medieval atmosphere with traditional music and service