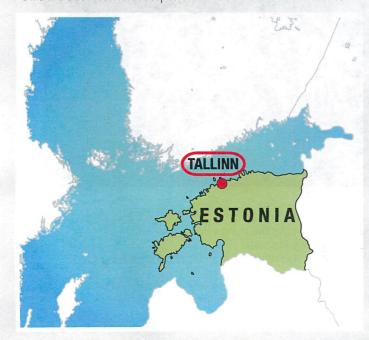

Our Port Adventures take you to discover Tallinn, the capital city of Estonia! Tallinn's Old Town is listed as an UNESCO World Heritage Site. Tallinn is a wonderful blend of medieval and modern. with narrow, cobbled streets set beneath the spires of 14th-Century churches, and an eclectic mix of restaurants, cafés, and boutiques hidden in the carved stone walls. What's your adventure?

#### **TALLINN OVERVIEW**

The name Estonia (which is Eesti in Estonian language) seems to derive from Aestii, used by a Roman chronicler in 100 B.C. to describe all the tribes east of Germany. Its capital –Tallinn– was first mentioned in written chronicles in 1154 by a famous Arab explorer Al-Idrisi, who back then marked it on its world map as Kolõvan. Throughout the history Tallinn has had other names given by its hostile neighbors: Lindanise by the Scandinavians and Reval by the Germans. Eventually the name Tallinn stayed.

The present-day Tallinn was first inhabited in the 10th century when a stronghold was built on Toompea Hill, which ever since remained the seat of the ruling power and the church authorities. The location was chosen by the first settlers for its favorable geographical position—a hillside in the immediate vicinity of the port, which conveniently remained on the East-West trading route.

#### Location:

Eastern Europe, bordering the Baltic Sea