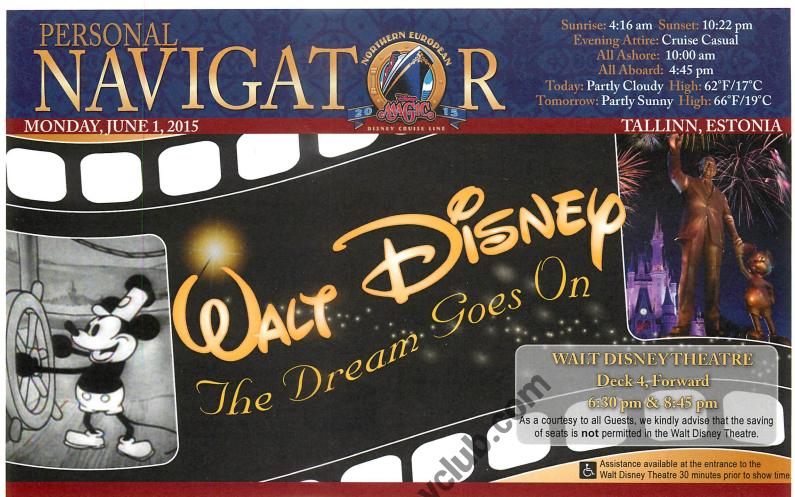

#### ART OF THE THEME SHOW TOUR

Join us for a guided tour highlighting the design, Imagineering and artistry of the Disney Magic. This tour is reserved for Guests 18 and over.

#### No Reserved Seats Policy

As a courtesy to all Guests we kindly advise that the saving of seats is not permitted in the Walt Disney Theatre, and the saving of the sun loungers is not permitted on Deck 9 and 10. Items left unattended will be returned to lost and found at Guest Services, Deck 3, Midship.

#### Walt Disney Theatre

Theatrical performances may use artificial fog, strobe lights, pyrotechnics and other special effects. For the safety of our performers and the comfort of those around you, the use of any photography or video recording device or any electronic equipment is prohibited.