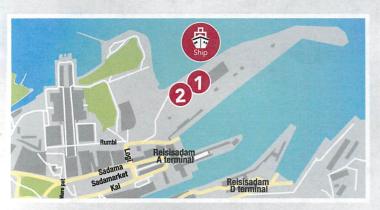

## **Docking/Anchorage:**

 The ship docks at the main pier, it is recommended to take a shuttle in to the old town which is about 15 minutes away.

#### Transportation:

Taxis are available all over the city. Old Town is for pedestrians only, find taxis outside of this area. Complimentary shuttles are available at the end of the pier to take you close to the Old Town area.